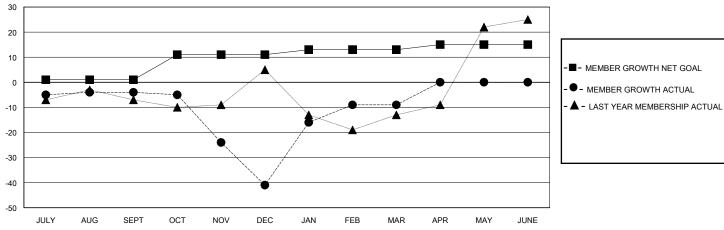

## GOALS AND ACTUAL MEMBERS CUMULATIVE

**NEW MEMBERS** 

16 CLUBS OF 36 ADDED 1 OR MORE

| MAY JUNE       |                   |    |
|----------------|-------------------|----|
| GENDER DI      | <u>STRIBUTION</u> |    |
| MALE           | 299 (43.08%)      |    |
| FEMALE         | 394 (56.77%)      |    |
|                |                   |    |
| TOTAL FAMILY U | INIT MEMBERS      | 87 |
|                |                   |    |

|               | Club          | S           |               |               | Men                   | nbers                   |                                                    |
|---------------|---------------|-------------|---------------|---------------|-----------------------|-------------------------|----------------------------------------------------|
|               | RESULTS FOR   | R 2023-2024 |               |               | RESULTS F             | OR 2023-2024            |                                                    |
| QUARTER       | NEW CLUB GOAL | NEW CLUBS   | DROPPED CLUBS | QUARTER MEMB  | ER GROWTH NET<br>GOAL | MEMBER GROWTH<br>ACTUAL | DROPPED<br>MEMBERS ACTUAL<br>(including transfers) |
| JULY/AUG/SEPT | 0             | 0           | 0             | JULY/AUG/SEPT | 1                     | 15                      | 12                                                 |
| OCT/NOV/DEC   | 0             | 0           | 0             | OCT/NOV/DEC   | 10                    | 17                      | 54                                                 |
| JAN/FEB/MAR   | 1             | 1           | 0             | JAN/FEB/MAR   | 2                     | 34                      | 2                                                  |
| APR/MAY/JUNE  | 0             | 0           | 0             | APR/MAY/JUNE  | 2                     | 0                       | 0                                                  |