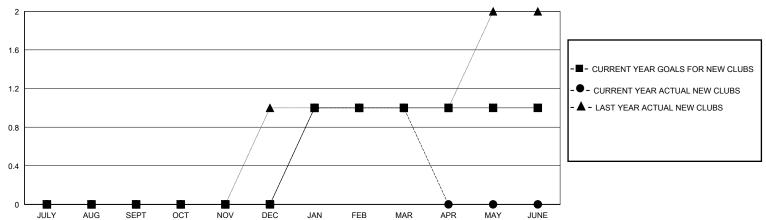

## GOALS AND ACTUAL NEW CLUBS CUMULATIVE

|               | Club          | S           |               |               | Men                   | nbers                   |                                                    |
|---------------|---------------|-------------|---------------|---------------|-----------------------|-------------------------|----------------------------------------------------|
|               | RESULTS FOR   | R 2023-2024 |               |               | RESULTS F             | OR 2023-2024            |                                                    |
| QUARTER       | NEW CLUB GOAL | NEW CLUBS   | DROPPED CLUBS | QUARTER MEMB  | ER GROWTH NET<br>GOAL | MEMBER GROWTH<br>ACTUAL | DROPPED<br>MEMBERS ACTUAL<br>(including transfers) |
| JULY/AUG/SEPT | 0             | 0           | 0             | JULY/AUG/SEPT | 1                     | 15                      | 12                                                 |
| OCT/NOV/DEC   | 0             | 0           | 0             | OCT/NOV/DEC   | 10                    | 17                      | 54                                                 |
| JAN/FEB/MAR   | 1             | 1           | 0             | JAN/FEB/MAR   | 2                     | 34                      | 2                                                  |
| APR/MAY/JUNE  | 0             | 0           | 0             | APR/MAY/JUNE  | 2                     | 0                       | 0                                                  |